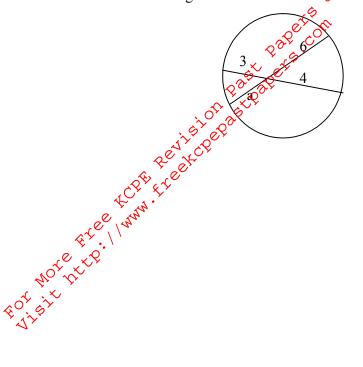

(1mk)

16. In the diagram below find the value of a.

ALSWERS

(2mks)

© Nyamira - 2011

Mathematics 121/2

© Nyamira - 2011

Mathematics 121/2