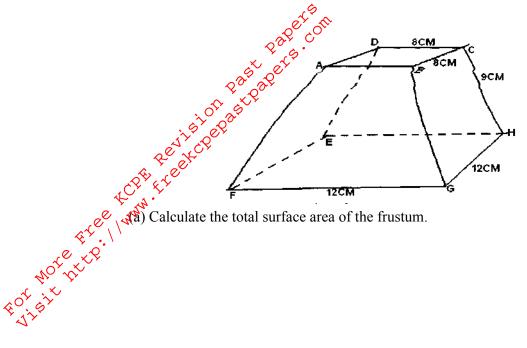

(3mks)

b) On the grid provided, draw the three inequalities and shade the unwanted regitms. (3mks)

© Nyamira - 2011

Mathematics 121/2

22. The figure below shows solid frustum of pyramid with a square top of side 8cm and a square base of side 12cm. The slant edge of the frustum is 9cm

(4mks)

(b) Calculate the volume of the solid frustum.

(4mks)

(c) Calculate the angle between the planes BCHG and the base EFGH. (2mks)

© Nyamira - 2011

Form Four 11

Mathematics 121/2

ATISWETS 23. The data below shows the masses in grams of 50 passion fruits.