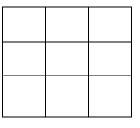

15. How many squares are in the figure below.

© Nyamira - 2011

Form Four 4

Mathematics 121/2

Tips on passing KCPE check @ http://www.freekcpepastpapers.com Support through M-pesa 0720502479. This paper is not for resale.