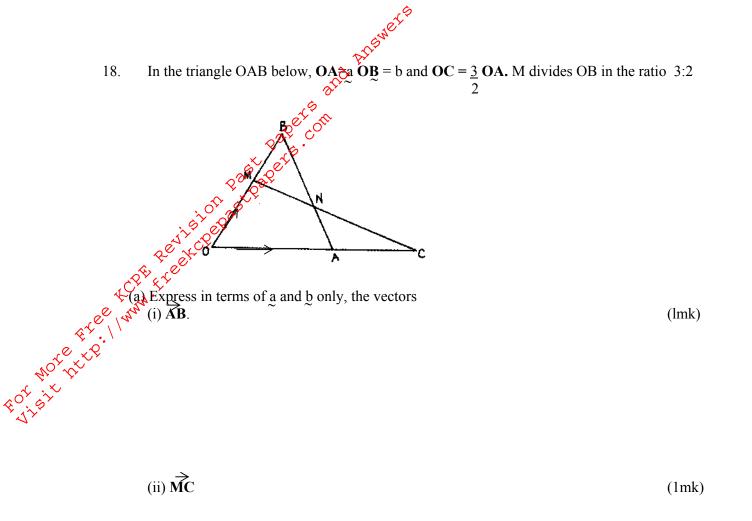

b) Given that MN= h MC and BN = kBA, express vector MN in two different ways and hence, find the value of h and k.(6mks)

c) Show that the points M,N and C are collinear.

(2mks)

© Nyamira - 2011

Form Four 7