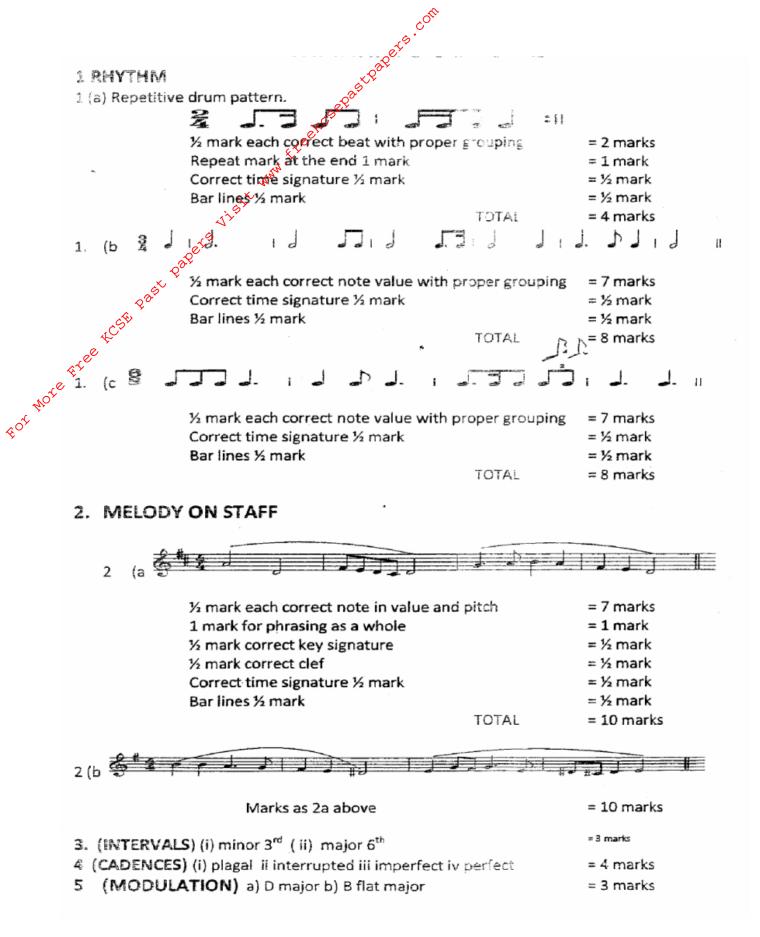

|                                               |                             | cott                                               |
|-----------------------------------------------|-----------------------------|----------------------------------------------------|
|                                               | NAME:                       | INDEX NO:                                          |
|                                               | SCHOOL:                     | CANDIDATE SIGN:                                    |
|                                               |                             | DATE                                               |
|                                               | 511/2<br>MUSIC              | DATE                                               |
|                                               | PAPER 2.<br>JUNE/JULY- 2014 | ward.                                              |
|                                               | TIME: 50Minutes             | AT BY                                              |
| KISII SOUTH DISTRICT JOINT EVALUATION TEST- 2 |                             |                                                    |
|                                               | cst Past -                  | Kenya Certificate of Secondary Education (K.C.S.E) |
|                                               | 511/2 WUSIC                 |                                                    |
| 40                                            | PÅPER 2.<br>JUNE/JULY- 2014 |                                                    |
| FOT                                           | TIME: 50Minutes             |                                                    |

## **INSTRUCTION TO CANDIDATES**

- I. Answer all the questions in the manuscript paper provided.
- II. The tape consists of questions one to five.

This paper consist of 2 printed pages. Candidate should check the question paper to ascertain all pages are printed as indicated And no questions are missing.