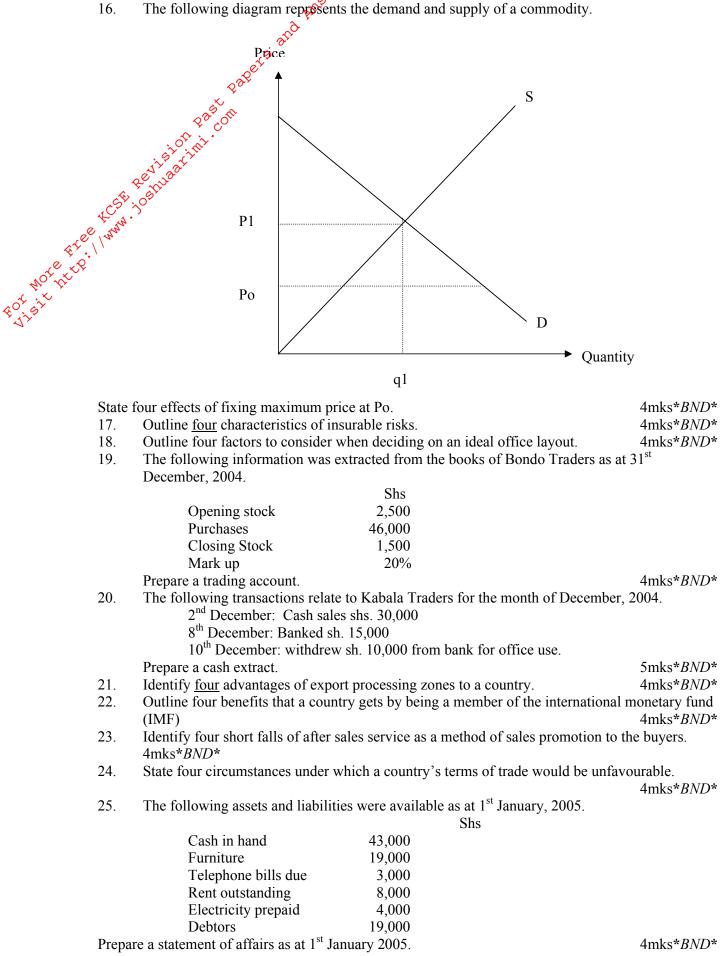

| 4mks* <i>BND</i> *                    |  |

| 15. Differentiate between enclara fetters and M |           |
|-------------------------------------------------|-----------|
| Letters                                         | Memoranda |
| i)                                              | i)        |
| ii)                                             | ii)       |
| iii)                                            | iii)      |
| iv)                                             | iv)       |

© The Bondo District Examination Committee 2006

**Business Studies 565/1** 

**TURN OVER** 

The following diagram represents the demand and supply of a commodity. 16.



© The Bondo District Examination Committee 2006

**Business Studies 565/1** 

**TURN OVER** 

Tips on passing KCSE subscribe freely @ http://www.joshuaarimi.com Support thru' M-pesa 0720502479. Connect with Joshua Arimi on facebook. Not 4 resale.