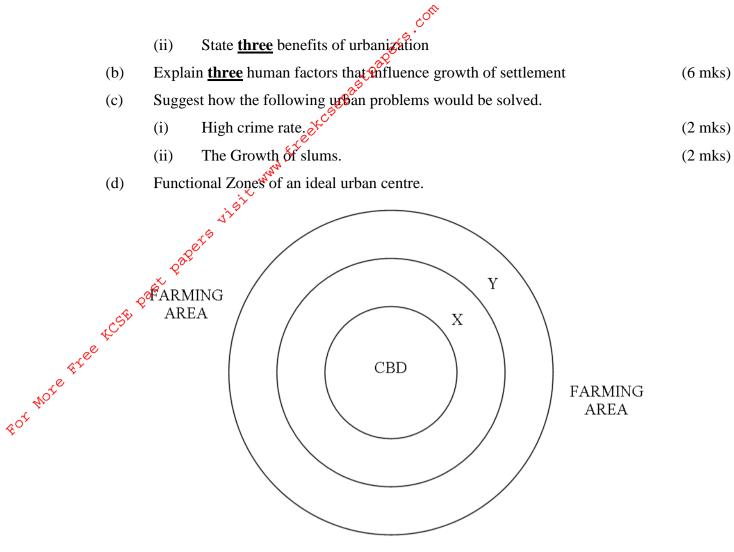

 10. (a) (i) Name two types of settlement patterns.
 (2 mks)

 © 2012 Manga District Academic Committee
 Geography 312/2
 Turn Over

Study the diagram given and use it to answer Question 10 (c).

| (i)   | Name $\underline{\mathbf{X}}$ and $\underline{\mathbf{Y}}$ .        | (2 mks) |
|-------|---------------------------------------------------------------------|---------|
| (ii)  | List <u>three</u> functions of the Central Business District. (CBD) | (3 mks) |
| (iii) | State the benefits of the farming area derived from CBD.            | (3mks)  |
| (iv)  | State the characteristics of the suburbs.                           | (2 mks) |