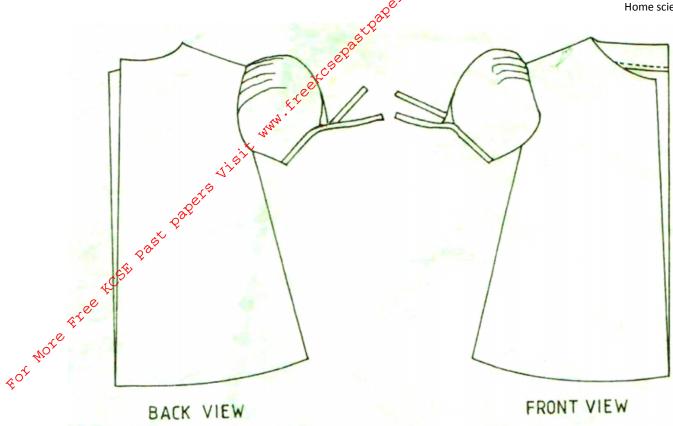

Candidates should check the question paper to ascertain that all pages are printed and no questions are missing

© Mbooni East Sub – County Form Four Joint Evaluation Test 2014

A pattern of a child's dress is provided. You are advised to study the sketches, the question paper and the layout carefully before you begin the test.

## The test

Using the materials provided, cut out and make up the RIGHT HALF of the child's dress to show the following

- a) The making of a French seam at the shoulder
- b) The joining of the side seam with a neatened open seam
- c) The preparation of a faced sleeve opening
- d) The joining of the under arm seam using a neatened open seam
- e) The binding of the lower edge of the sleeve and preparation of the tie ends
- f) The preparation and attachment of the sleeve.
  - NB: Do not neaten or trim the arm hole seam allowance
- g) The preparation and attachment of the neck facings