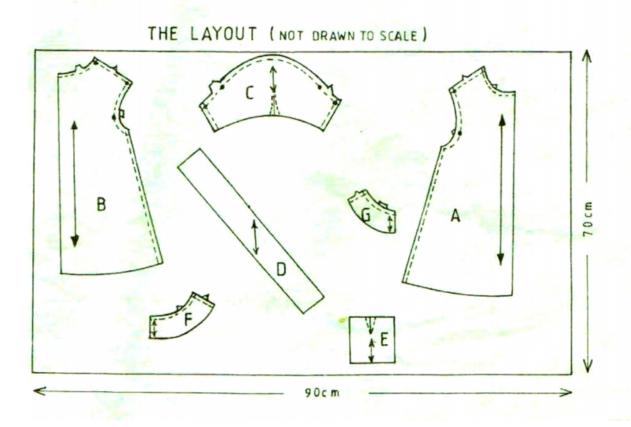

Candidates should check the question paper to ascertain that all pages are printed and no questions are missing

© Mbooni East Sub – County Form Four Joint Evaluation Test 2014

A pattern of a child's dress is provided. You are advised to study the sketches, the question paper and the layout carefully before you begin the test.

Materials provided

- 1. Pattern pieces
  - A. Dress front
  - B. Dress back
  - C. Sleeve
  - D. Sleeve binding and ties
  - E. Sleeve opening facing
  - F. Front neck facing
  - G. Back neck facing
  - . Plain light weight cotton fabric 70cm long by 90cm wide
- 3. Sewing thread to match fabric
- 4. One large envelope