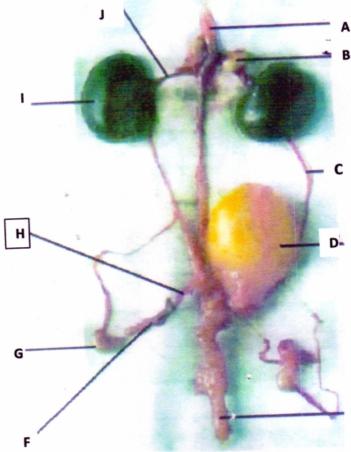

The photographs  $\mathbf{A}$  and  $\mathbf{B}$  below represent part of urino-genital system in rabbits. 3

Photograph A

Photograph B

|        | COL                                                                                                                                                                                                                                                                                                                                                                                                                                                                      |                         |
|--------|--------------------------------------------------------------------------------------------------------------------------------------------------------------------------------------------------------------------------------------------------------------------------------------------------------------------------------------------------------------------------------------------------------------------------------------------------------------------------|-------------------------|
|        | , <sup>5</sup> *.                                                                                                                                                                                                                                                                                                                                                                                                                                                        |                         |
|        | Study them to answer the questions that follows perfections<br>(a) Using photograph <b>B</b> ;<br>(i) Name the parts labeled<br><b>FCCCCCCCCCCCCCCCCCCCCCCCCCCCCCCCCCCCCCCCCCCCCCCCCCCCCCCCCCCCCCCCCCCCCCCCCCCCCCCCCCCCCCCCCCCCCCCCCCCCCCCCCCCCCCCCCCCCCCCCCCCCCCCCCCCCCCCCCCCCCCCCCCCCCCCCCCCCCCCCCCCCCCCCCCCCCCCCCCCCCCCCCCCCCCCCCCCCCCCCCCCCCCCCCCCCCCCCCCCCCCCCCCCCCCCCCCCCCCCCCCCCCCCCCCCCCCCCCCCCCCCCCCCCCCCCCCCCCCCCCCCCCCCCCCCCCCCCCCCCCCCCCCCCCCCCCCCCCCCCC</b> |                         |
|        | I                                                                                                                                                                                                                                                                                                                                                                                                                                                                        |                         |
|        | (ii) Name and state the functions of the parts labeled <b>B</b> and <b>G</b> (4<br>B                                                                                                                                                                                                                                                                                                                                                                                     | marks)                  |
|        | Function                                                                                                                                                                                                                                                                                                                                                                                                                                                                 | •••••                   |
| e<br>e | Function                                                                                                                                                                                                                                                                                                                                                                                                                                                                 |                         |
| FOTMOL | (iii) Name the fluid found in part labeled <b>D</b>                                                                                                                                                                                                                                                                                                                                                                                                                      | (1 mark)                |
| Y      | (b) Study photograph A carefully.                                                                                                                                                                                                                                                                                                                                                                                                                                        |                         |
|        | (i) Name part Z                                                                                                                                                                                                                                                                                                                                                                                                                                                          | . (1 mark)              |
|        | (ii) Differentiate between the contents in the structure <b>X</b> ( <b>Renal artery</b> ) and <b>Y</b> ( <b>Re</b>                                                                                                                                                                                                                                                                                                                                                       | enal vein)<br>(2 marks) |
|        |                                                                                                                                                                                                                                                                                                                                                                                                                                                                          |                         |
|        |                                                                                                                                                                                                                                                                                                                                                                                                                                                                          |                         |
|        |                                                                                                                                                                                                                                                                                                                                                                                                                                                                          |                         |
|        | (c) Which part s of the nephron are found in the region labeled <b>W</b>                                                                                                                                                                                                                                                                                                                                                                                                 | (2marks)                |
|        |                                                                                                                                                                                                                                                                                                                                                                                                                                                                          |                         |