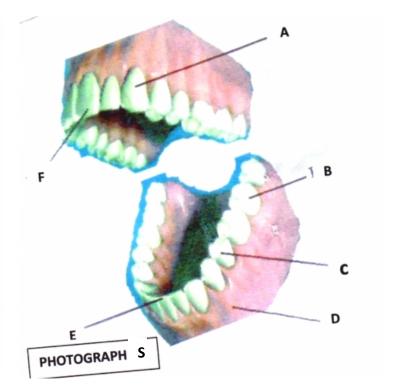

2 Study the photographs **P**, **Q** and **S** and use them to answer the questions that follow.

|      | $F_{A} = F_{A}^{A} = F_{A}^{A$ |                 |
|------|--------------------------------------------------------------------------------------------------------------------------------------------------------------------------------------------------------------------------------------------------------------------------------------------------------------------------------------------------------------------------------------------------------------------------------------------------------------------------------------------------------------------------------------------------------------------------------------------------------------------------------------------------------------------------------------------------------------------------------------------------------------------------------------------------------------------------------------------------------------------------------------------------------------------------------------------------------------------------------------------------------------------------------------------------------------------------------------------------------------------------------------------------------------------------------------------------------------------------------------------------------------------------------------------------------------------------------------------------------------------------------------------------------------------------------------------------------------------------------------------------------------------------------------------------------------------------------------------------------------------------------------------------------------------------------------------------------------------------------------------------------------------------------------------------------------------------------------------------------------------------------------------------------------------------------------------------------------------------------------------------------------------------------------------------------------------------------------------------------------------------------|-----------------|
| NO   | $e^{(a)}$ Photographs <b>P</b> and <b>Q</b> are teeth of animals in an ecosystem. Which tooth represents animal that depends on the other for food?                                                                                                                                                                                                                                                                                                                                                                                                                                                                                                                                                                                                                                                                                                                                                                                                                                                                                                                                                                                                                                                                                                                                                                                                                                                                                                                                                                                                                                                                                                                                                                                                                                                                                                                                                                                                                                                                                                                                                                            | the             |
| \$°° |                                                                                                                                                                                                                                                                                                                                                                                                                                                                                                                                                                                                                                                                                                                                                                                                                                                                                                                                                                                                                                                                                                                                                                                                                                                                                                                                                                                                                                                                                                                                                                                                                                                                                                                                                                                                                                                                                                                                                                                                                                                                                                                                | (1mark)         |
|      | (b) Identify tooth <b>Q</b>                                                                                                                                                                                                                                                                                                                                                                                                                                                                                                                                                                                                                                                                                                                                                                                                                                                                                                                                                                                                                                                                                                                                                                                                                                                                                                                                                                                                                                                                                                                                                                                                                                                                                                                                                                                                                                                                                                                                                                                                                                                                                                    | (1 mark)        |
|      | (c) State one functional difference between tooth $\mathbf{P}$ and $\mathbf{Q}$ .                                                                                                                                                                                                                                                                                                                                                                                                                                                                                                                                                                                                                                                                                                                                                                                                                                                                                                                                                                                                                                                                                                                                                                                                                                                                                                                                                                                                                                                                                                                                                                                                                                                                                                                                                                                                                                                                                                                                                                                                                                              | (1 mark)        |
|      | (d)(i) Name the labeled parts <b>F</b> and <b>A</b> in photograph <b>S</b>                                                                                                                                                                                                                                                                                                                                                                                                                                                                                                                                                                                                                                                                                                                                                                                                                                                                                                                                                                                                                                                                                                                                                                                                                                                                                                                                                                                                                                                                                                                                                                                                                                                                                                                                                                                                                                                                                                                                                                                                                                                     | (2 marks)       |
|      | F: A:                                                                                                                                                                                                                                                                                                                                                                                                                                                                                                                                                                                                                                                                                                                                                                                                                                                                                                                                                                                                                                                                                                                                                                                                                                                                                                                                                                                                                                                                                                                                                                                                                                                                                                                                                                                                                                                                                                                                                                                                                                                                                                                          | • • • • • • • • |
|      | (ii) Name one common disease that affects part <b>D</b>                                                                                                                                                                                                                                                                                                                                                                                                                                                                                                                                                                                                                                                                                                                                                                                                                                                                                                                                                                                                                                                                                                                                                                                                                                                                                                                                                                                                                                                                                                                                                                                                                                                                                                                                                                                                                                                                                                                                                                                                                                                                        | (1 mark)        |
|      | (e) Identify the type of dentition shown in photograph $S$                                                                                                                                                                                                                                                                                                                                                                                                                                                                                                                                                                                                                                                                                                                                                                                                                                                                                                                                                                                                                                                                                                                                                                                                                                                                                                                                                                                                                                                                                                                                                                                                                                                                                                                                                                                                                                                                                                                                                                                                                                                                     | (1 mark)        |
|      |                                                                                                                                                                                                                                                                                                                                                                                                                                                                                                                                                                                                                                                                                                                                                                                                                                                                                                                                                                                                                                                                                                                                                                                                                                                                                                                                                                                                                                                                                                                                                                                                                                                                                                                                                                                                                                                                                                                                                                                                                                                                                                                                | , <b></b>       |
|      | Reason                                                                                                                                                                                                                                                                                                                                                                                                                                                                                                                                                                                                                                                                                                                                                                                                                                                                                                                                                                                                                                                                                                                                                                                                                                                                                                                                                                                                                                                                                                                                                                                                                                                                                                                                                                                                                                                                                                                                                                                                                                                                                                                         |                 |
|      | (f) Write the dental formula from photograph $S$ above                                                                                                                                                                                                                                                                                                                                                                                                                                                                                                                                                                                                                                                                                                                                                                                                                                                                                                                                                                                                                                                                                                                                                                                                                                                                                                                                                                                                                                                                                                                                                                                                                                                                                                                                                                                                                                                                                                                                                                                                                                                                         | (2 marks)       |
|      |                                                                                                                                                                                                                                                                                                                                                                                                                                                                                                                                                                                                                                                                                                                                                                                                                                                                                                                                                                                                                                                                                                                                                                                                                                                                                                                                                                                                                                                                                                                                                                                                                                                                                                                                                                                                                                                                                                                                                                                                                                                                                                                                |                 |
|      |                                                                                                                                                                                                                                                                                                                                                                                                                                                                                                                                                                                                                                                                                                                                                                                                                                                                                                                                                                                                                                                                                                                                                                                                                                                                                                                                                                                                                                                                                                                                                                                                                                                                                                                                                                                                                                                                                                                                                                                                                                                                                                                                |                 |
|      |                                                                                                                                                                                                                                                                                                                                                                                                                                                                                                                                                                                                                                                                                                                                                                                                                                                                                                                                                                                                                                                                                                                                                                                                                                                                                                                                                                                                                                                                                                                                                                                                                                                                                                                                                                                                                                                                                                                                                                                                                                                                                                                                | •••••           |