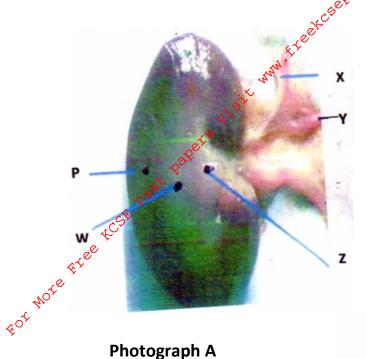

The photographs  $\mathbf{A}$  and  $\mathbf{B}$  below represent part of urino-genital system in rabbits. 3

Photograph A

Photograph B

|        | COL                                                                                                                                                                                                                                                                                                                                                                                                                                                                      |                         |
|--------|--------------------------------------------------------------------------------------------------------------------------------------------------------------------------------------------------------------------------------------------------------------------------------------------------------------------------------------------------------------------------------------------------------------------------------------------------------------------------|-------------------------|
|        | , <sup>5</sup> *.                                                                                                                                                                                                                                                                                                                                                                                                                                                        |                         |
|        | Study them to answer the questions that follows perfections<br>(a) Using photograph <b>B</b> ;<br>(i) Name the parts labeled<br><b>FCCCCCCCCCCCCCCCCCCCCCCCCCCCCCCCCCCCCCCCCCCCCCCCCCCCCCCCCCCCCCCCCCCCCCCCCCCCCCCCCCCCCCCCCCCCCCCCCCCCCCCCCCCCCCCCCCCCCCCCCCCCCCCCCCCCCCCCCCCCCCCCCCCCCCCCCCCCCCCCCCCCCCCCCCCCCCCCCCCCCCCCCCCCCCCCCCCCCCCCCCCCCCCCCCCCCCCCCCCCCCCCCCCCCCCCCCCCCCCCCCCCCCCCCCCCCCCCCCCCCCCCCCCCCCCCCCCCCCCCCCCCCCCCCCCCCCCCCCCCCCCCCCCCCCCCCCCCCCCCC</b> |                         |
|        | I                                                                                                                                                                                                                                                                                                                                                                                                                                                                        |                         |
|        | (ii) Name and state the functions of the parts labeled <b>B</b> and <b>G</b> (4<br>B                                                                                                                                                                                                                                                                                                                                                                                     | marks)                  |
|        | Function                                                                                                                                                                                                                                                                                                                                                                                                                                                                 | •••••                   |
| e<br>e | Function                                                                                                                                                                                                                                                                                                                                                                                                                                                                 |                         |
| FOTMOL | (iii) Name the fluid found in part labeled <b>D</b>                                                                                                                                                                                                                                                                                                                                                                                                                      | (1 mark)                |
| Y      | (b) Study photograph A carefully.                                                                                                                                                                                                                                                                                                                                                                                                                                        |                         |
|        | (i) Name part Z                                                                                                                                                                                                                                                                                                                                                                                                                                                          | . (1 mark)              |
|        | (ii) Differentiate between the contents in the structure <b>X</b> ( <b>Renal artery</b> ) and <b>Y</b> ( <b>Re</b>                                                                                                                                                                                                                                                                                                                                                       | enal vein)<br>(2 marks) |
|        |                                                                                                                                                                                                                                                                                                                                                                                                                                                                          |                         |
|        |                                                                                                                                                                                                                                                                                                                                                                                                                                                                          |                         |
|        |                                                                                                                                                                                                                                                                                                                                                                                                                                                                          |                         |
|        | (c) Which part s of the nephron are found in the region labeled <b>W</b>                                                                                                                                                                                                                                                                                                                                                                                                 | (2marks)                |
|        |                                                                                                                                                                                                                                                                                                                                                                                                                                                                          |                         |