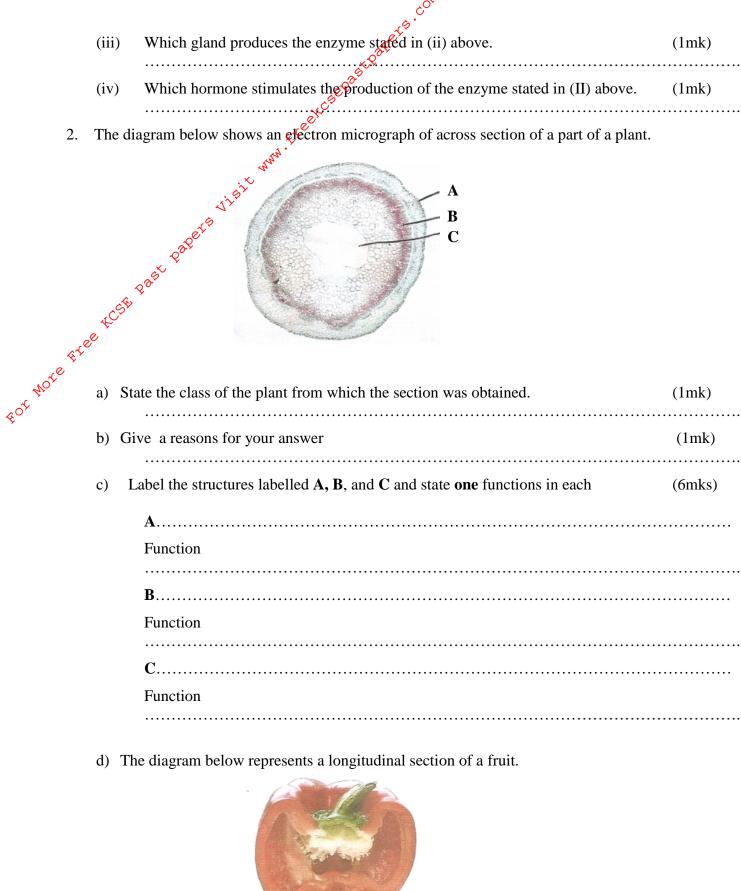

| (i)  | State the type of fruit                    | (1mk) |
|------|--------------------------------------------|-------|
| (ii) | Give a reason for your answer in (i) above | (1mk) |
|      |                                            |       |