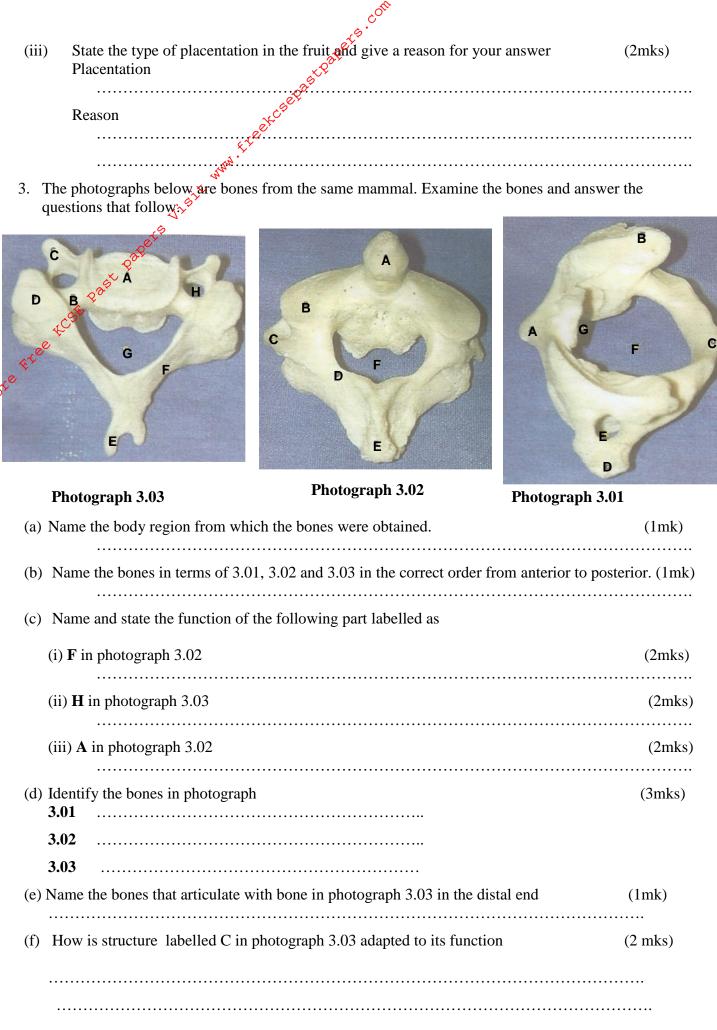

| (i)  | State the type of fruit                    | (1mk) |
|------|--------------------------------------------|-------|
| (ii) | Give a reason for your answer in (i) above | (1mk) |
|      |                                            |       |