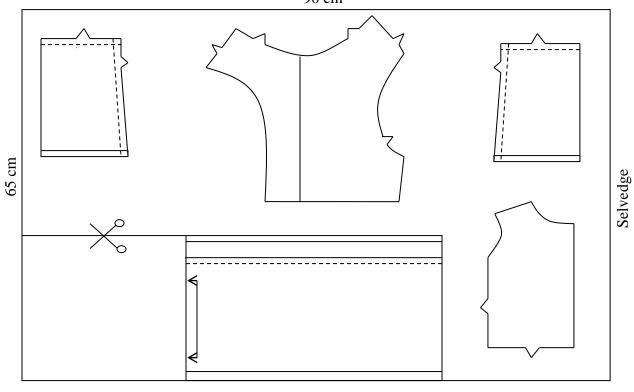

#### MATERIALS PROVIDED

- 1. Pattern pieces
  - A Bodice Front
  - B- Bodice Back
  - C Skirt Front
  - D Skirt Back
  - E Frill
- 2. Plain weight cotton fabric 73 cm long by 90 cm wide
- 3. Cotton sewing thread to match the fabric.
- 4. 1 cm button
- 5. One large envelope

# **LAYOUT (NOT DRAWN TO SCALE)**

90 cm

VIEW