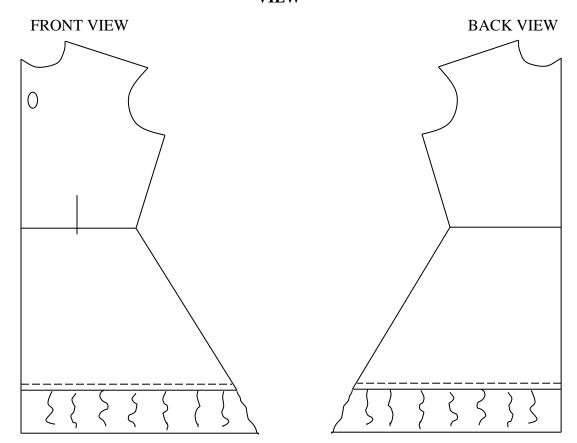

### for free papers visit www.freekcsepastpapers.com

A pattern of a girl's dress is provided.

You are advised to study sketches, instructions and the layout carefully before you begin the test.

#### **TEST**

Using the materials provided cut out and make the **LEFT HALF** of the child's dress to show the following processes;

a) Presentation and cutting out.

(22mks)

b) Making of the front dart.

(7mks)

c) The neatening of the free edge of the facing

- (5mks)
- d) The folding of front facing and using it to neaten the front neckline (7mks)
- e) Working of the shoulder seam using double stitched seam.
- (0111115)
- f) i) The joining of the bodice front to the skirt front using a plain seam.
- ii) The joining of the bodice back to the skirt back using a plain seam. Neaten the seam using loop stitch **10cm from CF.** (11mks)
- g) Joining of both the bodice and the skirt side seams by use of an open seam. (8mks)
- h) Preparing the gathers on the frill and attaching to the lower skirt using an overlaid seam. Neaten the seam using overcasting stitches 10 cm from Centre Front.
  (10mks)
- i) Managing the hem on the lower side and holding it using long and short tackings. (7mks)
- j) Attaching the button. (5mks)