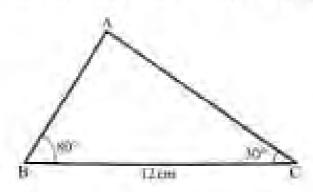

for more free

In the figure below (not drawn to scale), AB = 11 cm, BC = 8 cm, AB = 3 cm, AC = 5 cm and - DAC rearright angle

Calculate, correct to one drainal place.

the length DC: tal

(2 marks)

the age of E ADC: (10)

(2 mirks)

the size of ACU;

(3 maks)

the area of the quadrileyral ABCD 400

(3 marks)

- The corner points A. B. C and D of a much are such that II is 8 km density East of A and C is 111 6 km from H on a bearing of 10". O is 7 km from C on a horning of 300".
  - Using a scale of Iam to represent 1 km, draw a diagram to show the positions of A, D, (4 marks) C and D