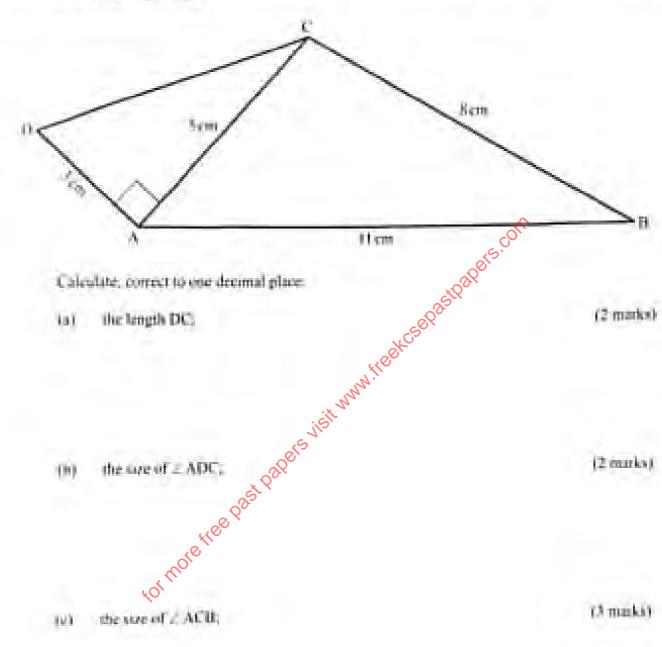

for more free

In the figure below (not drawn to scale), AB = 11 cm, BC = 8 cm, AB = 3 cm, AC = 5 cm and - DAC rearright angle

Calculate, correct to one drainal place.

the length DC: tal

(2 marks)

the age of E ADC: (10)

(2 mirks)

the size of ACU;

(3 maks)

the area of the quadrileyral ABCD 400

(3 marks)

- The corner points A. B. C and D of a much are such that II is 8 km density East of A and C is 111 6 km from H on a bearing of 10". O is 7 km from C on a horning of 300".
  - Using a scale of Iam to represent 1 km, draw a diagram to show the positions of A, D, (4 marks) C and D