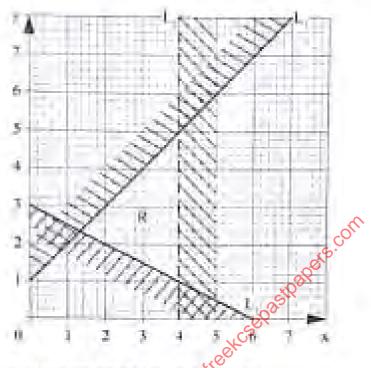

(3 marks)

The diagram below shows a region R bounded by store lines Li, L. and L. 10.

(3 marks)

Form the three inequalities that satisfy the gavenergion R. (3 mail Marami and National had each \$40 tree seculings. Marami planted equal number of secretings per row in a rows while National planted equal number of secretings. per row in a rows while Nalinka planted equal number of seedlings in (x + 1) rows. The number of tree seedlings planted by Marient in each new were 4 more than those planted by Nafaaks in each row. Calculate the number of scedlings Murinii planted in each row.